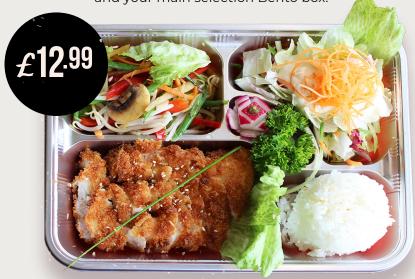

### BENTO 便当

Served with rice, salad, assorted vegetables and your main selection Bento box.

B1 TORI KATSU 炸鸡排