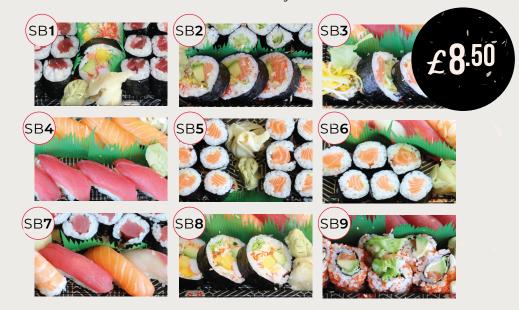

### SUSHI 寿司便当

The thin slice of fresh raw fish in vinegard rice. Select a number to order your sushi box.

B2 SALMON TERIYAKI 炸鸡排

B3 TORI KATSU CURRY 咖喱鸡排

B4 EBI KATSU PRAWN 炸大虾

B5 CHICKEN TERIYAKI 照烧鸡肉串

B6 BEEF CURRY 日式牛肉咖喱